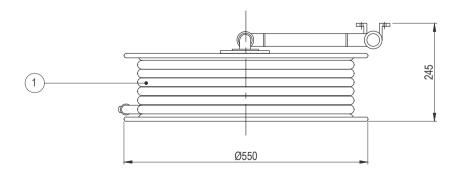

## FIRE HOSE REEL - MANUAL, SWINGING PIPE TYPE WALL MOUNTED, MODEL: 25 NFH - 030M/SS-B

## NOTES :-

- 1. ALL DIMENSIONS ARE IN mm. UNLESS OTHERWISE SPECIFIED
- 2. HOSE REEL ASSEMBLY COMPLIANCE TO CPR DIRECTIVE 305/2011/EU IS CERTIFIED BY BSI (0086)..
- 3. THE NOZZLE HAVE SHUT, JET AND SPRAY CONTROL SETTINGS
- 4. THE MINIMUM FLOW RATE OF HOSE REELS IN CHROME PLATED ROTARY NOZZLE IS 53 LPM AT 6 BAR PRESSURE

| BILL OF MATERIALS |                   |                        |      |  |  |
|-------------------|-------------------|------------------------|------|--|--|
| ITEM<br>NO.       | DESCRIPTION       | MATERIAL               | QTY. |  |  |
| 1.                | HOSE 1"x30 M LG.  | PVC COMPOUND           | 1    |  |  |
| 2.                | WATER BRANCH - 1" | BRASS<br>CHROME PLATED | 1    |  |  |
| 3.                | HOSE HANDLE       | HDPE, BLACK 1          |      |  |  |
| 4.                | HOSE CLAMP        | STAINLESS STEEL 3      |      |  |  |
| Α                 | HOSE REEL ASSY.   | 1                      |      |  |  |