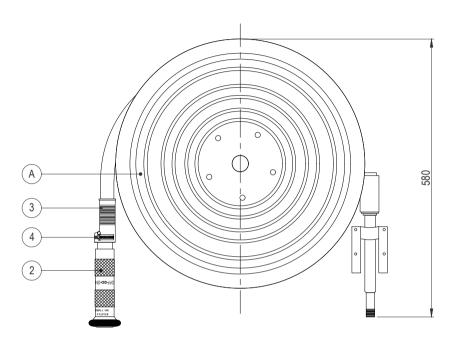

## FIRE HOSE REEL - MANUAL, SWINGING PIPE TYPE WALL MOUNTED, MODEL: 25 NFH - 030M/SS-B

## NOTES :-

- 1. ALL DIMENSIONS ARE IN mm. UNLESS OTHERWISE SPECIFIED
- 2. HOSE REEL ASSEMBLY COMPLIANCE TO CPR DIRECTIVE 305/2011/EU IS CERTIFIED BY BSI (0086)..
- 3. THE NOZZLE HAVE SHUT, JET AND SPRAY CONTROL SETTINGS
- 4. THE MINIMUM FLOW RATE OF HOSE REELS IN CHROME PLATED ROTARY NOZZLE IS 53 LPM AT 6 BAR PRESSURE

| BILL OF MATERIALS |                   |                        |      |  |  |
|-------------------|-------------------|------------------------|------|--|--|
| ITEM<br>NO.       | DESCRIPTION       | MATERIAL               | QTY. |  |  |
| 1.                | HOSE 1"x30 M LG.  | PVC COMPOUND           | 1    |  |  |
| 2.                | WATER BRANCH - 1" | BRASS<br>CHROME PLATED | 1    |  |  |
| 3.                | HOSE HANDLE       | HDPE, BLACK 1          |      |  |  |
| 4.                | HOSE CLAMP        | STAINLESS STEEL 3      |      |  |  |
| Α                 | HOSE REEL ASSY.   | 1                      |      |  |  |

| SPECIFICATIONS:-                                      |                              |                           |                                 |  |  |
|-------------------------------------------------------|------------------------------|---------------------------|---------------------------------|--|--|
| WORKING, TEST AND MINIMUM BURST PRESSURE OF HOSE REEL |                              |                           |                                 |  |  |
| NOMINAL<br>DIA. OF HOSE<br>MM                         | WORKING<br>PRESSURE<br>(MPA) | TEST<br>PRESSURE<br>(MPA) | MIN. BURST<br>PRESSURE<br>(MPA) |  |  |
| 25                                                    | 1.2                          | 1.8                       | 3.0                             |  |  |